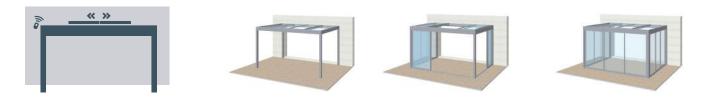

Custom made for your patio

**CLOSED** 

- Remote-controlled opening of the roof sections supports natural air ventilation
- The integrated shading system is available in an electrically operated version
- The variable design allows retrofitting with side sliding walls and other
- accessories such as LED light strips, screen blinds and more
- Quick assembly, easy ordering
- Solid thick-walled profiles
- We provide expert installation, the system is also suitable for wooden buildings without loss of warranty
- The enclosure is developed and manufactured by Alukov a. s. Czech product

#### **ACCESSORIES:**

- Integrated shading in the roof
- Screening of glass walls screen roller blind
- Sliding glass walls Clear system/ Frame

system

Led strips

ရှ

\*\*

PROTECTION OF PEOPLE AND POSSESSIONS

## **PROFILES:**

Durable aluminum construction

« »