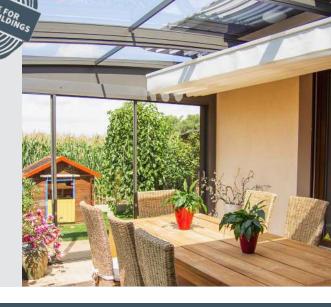

# **PERGOLA** VENTI multifunctional bioclimatic

**SEMI-OPENED** 

We present you a unique and enclosure for patios and terraces - multifunctional, bioclimatic PERGOLA VENTI. Thanks to the roof's static resistance to snow, it is possible to use this patio system all year round. The multifunctional bioclimatic effect is mainly based on temperature regulation and air circulation in the inner space of the pergola. The temperature can be regulated by several independent systems. Through the openable transparent roof, the adjustable shading under the roof, the sliding side walls and also through the screening side blinds.

Custom made for your patio

**CLOSED** 

- Remote-controlled opening of the roof sections supports natural air ventilation
- The integrated shading system is available in an electrically operated version
- The variable design allows retrofitting with side sliding walls and other
- accessories such as LED light strips, screen blinds and more
- Quick assembly, easy ordering
- Solid thick-walled profiles
- We provide expert installation, the system is also suitable for wooden buildings without loss of warranty
- The enclosure is developed and manufactured by Alukov a. s. Czech product