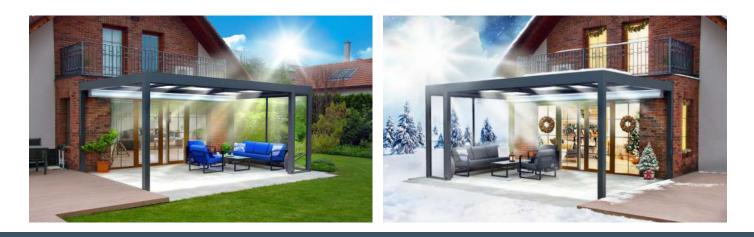

# **PERGOLA** VENTI multifunctional bioclimatic

**SEMI-OPENED** 

We present you a unique and enclosure for patios and terraces - multifunctional, bioclimatic PERGOLA VENTI. Thanks to the roof's static resistance to snow, it is possible to use this patio system all year round. The multifunctional bioclimatic effect is mainly based on temperature regulation and air circulation in the inner space of the pergola. The temperature can be regulated by several independent systems. Through the openable transparent roof, the adjustable shading under the roof, the sliding side walls and also through the screening side blinds.

FRAME SYSTEM

EXTENSION OF THE SEASON