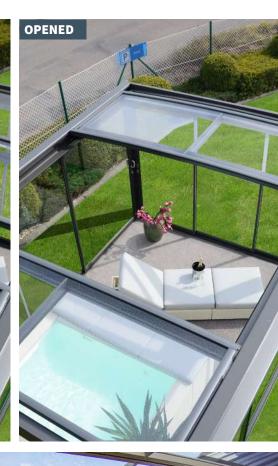

# **PERGOLA** VENTI multifunctional bioclimatic

**SEMI-OPENED** 

We present you a unique and enclosure for patios and terraces - multifunctional, bioclimatic PERGOLA VENTI. Thanks to the roof's static resistance to snow, it is possible to use this patio system all year round. The multifunctional bioclimatic effect is mainly based on temperature regulation and air circulation in the inner space of the pergola. The temperature can be regulated by several independent systems. Through the openable transparent roof, the adjustable shading under the roof, the sliding side walls and also through the screening side blinds.

Custom made for your patio

**CLOSED** 

- Remote-controlled opening of the roof sections supports natural air ventilation
- The integrated shading system is available in an electrically operated version
- The variable design allows retrofitting with side sliding walls and other
- accessories such as LED light strips, screen blinds and more
- Quick assembly, easy ordering
- Solid thick-walled profiles
- We provide expert installation, the system is also suitable for wooden buildings without loss of warranty
- The enclosure is developed and manufactured by Alukov a. s. Czech product