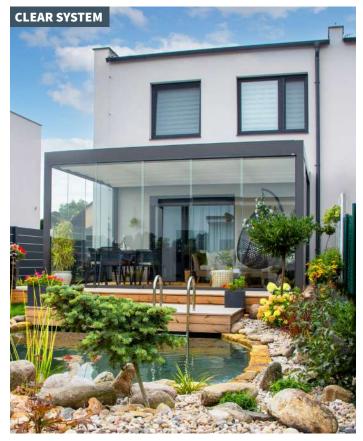

SED** 

- Remote-controlled opening of the roof sections supports natural air ventilation
- The integrated shading system is available in an electrically operated version
- The variable design allows retrofitting with side sliding walls and other
- accessories such as LED light strips, screen blinds and more
- Quick assembly, easy ordering
- Solid thick-walled profiles
- We provide expert installation, the system is also suitable for wooden buildings without loss of warranty
- The enclosure is developed and manufactured by Alukov a. s. Czech product











LONG TERM













INOLOGY

SI

SOCIAL

POLYCARE

DNATE





#### **ACCESSORIES:**

- Integrated shading in the roof
- Screening of glass walls screen roller blind
- Sliding glass walls Clear system/ Frame

system

Led strips













ရှ

\*\*













PROTECTION OF PEOPLE AND POSSESSIONS

FRAME SYSTEM

EXTENSION OF THE SEASON



# **TECHNICAL SPECIFICATION:**

We manufacture and assemble PERGOLA VENTI for

- you made to measure:
- max. length 7 m
- max. width 4 m

# **ROOFING OPTIONS:**

Polycarbonate 6 mm Kasiglas (increased scratch resistance) with UV protection CONNEX 44.2 or 55.2 security glass or 66.2 depending on the height of the pergola

## **PROFILES:**

Durable aluminum construction

« »

#### **INTEGRATED WATER DRAIN:**



#### **COLOURS OF THE PROFILES:**



komaxit











ALUKOV UK Ltd, Suite 5, 21 Farncombe Street Mobile: 079 555 22 502 ■ Office: 0118 909 98 44



<u>PC</u>