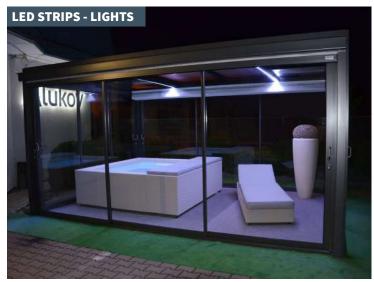

#### **ACCESSORIES:**

- Integrated shading in the roof
- Screening of glass walls screen roller blind
- Sliding glass walls Clear system/ Frame

system

Led strips

ရှ

\*\*

PROTECTION OF PEOPLE AND POSSESSIONS