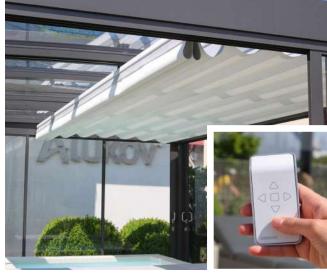

# **PERGOLA** VENTI multifunctional bioclimatic

**SEMI-OPENED** 

We present you a unique and enclosure for patios and terraces - multifunctional, bioclimatic PERGOLA VENTI. Thanks to the roof's static resistance to snow, it is possible to use this patio system all year round. The multifunctional bioclimatic effect is mainly based on temperature regulation and air circulation in the inner space of the pergola. The temperature can be regulated by several independent systems. Through the openable transparent roof, the adjustable shading under the roof, the sliding side walls and also through the screening side blinds.

Custom made for your patio

**CLOSED** 

- Remote-controlled opening of the roof sections supports natural air ventilation
- The integrated shading system is available in an electrically operated version
- The variable design allows retrofitting with side sliding walls and other
- accessories such as LED light strips, screen blinds and more
- Quick assembly, easy ordering
- Solid thick-walled profiles
- We provide expert installation, the system is also suitable for wooden buildings without loss of warranty
- The enclosure is developed and manufactured by Alukov a. s. Czech product